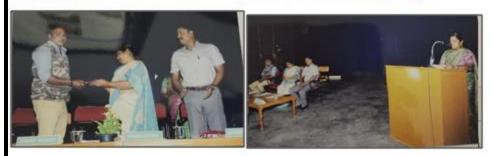

#### "DIVERSITY AND DISTRIBUTION OF ENDEMIC AND ENDANGERED FLORA AND FAUNA OF WESTERNGHATS"

An Extraordinary meeting was conducted by the Environmental Club. Topic" Diversity and Distribution of Endemic and Endangered flora and fauna of Western Ghats" on 17.02.2020 at 1.30pm. Dr.R.Ramasubbu delivered a special address on Diversity and Distribution of Endemic and Endangered flora and fauna of Western Ghats and addressed with environmental issues. Dr. K. Maheskumar done his presentation on Mam and Elephant conflicts and Environmental issues. 900 I UG students are the beneficiaries of the meeting.